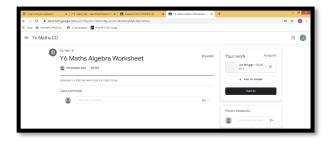

#### Downloading Work

1. Log in to your Gmail account and select the class.

3. Your task will be explained here and any documents needed shown. Click on these to preview.

4. Click on the three dots on the right of your screen and select'Open in new window'.