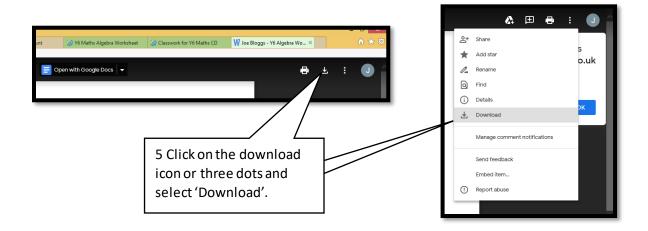

#### Downloading Work

1. Log in to your Gmail account and select the class.

3. Your task will be explained here and any documents needed shown. Click on these to preview.

4. Click on the three dots on the right of your screen and select'Open in new window'.