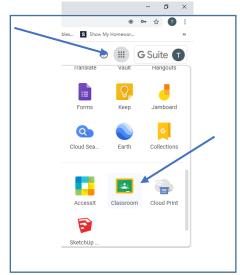

Click on the 9 dots and scroll down to Google Classroom

Here is your Google username and password: Username: Password: