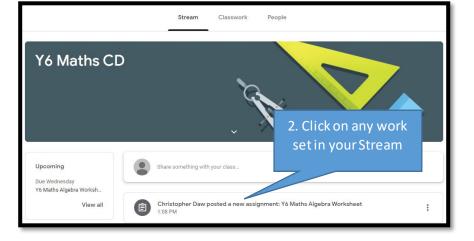

#### Downloading Work

1. Log in to your Gmail account and select the class.

3. Your task will be explained here and any documents needed shown. Click on these to preview.

4. Click on the three dots on the right of your screen and select'Open in new window'.