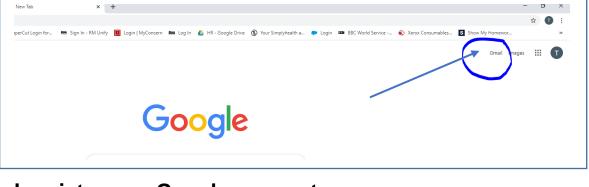

# Log into your Google account

| Google                                                               | Google                      |
|----------------------------------------------------------------------|-----------------------------|
| Google<br>Sign in                                                    | Ні Тгасу                    |
| to continue to Gmail                                                 | 🚺 tracyr@allenbourn.co.uk 🗸 |
| Email or phone                                                       | Enter your password         |
| orgot email?                                                         |                             |
| Not your computer? Use Guest mode to sign in privately.<br>earn more | Forgot password? Next       |
| Create account Next                                                  |                             |
|                                                                      |                             |