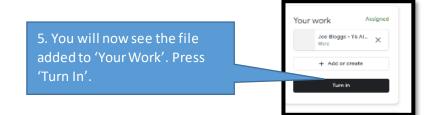

|
| Not your computer? Use Guest mode to sign in privately.<br>earn more | Forgot password? Next       |
| Create account Next                                                  |                             |
|                                                                      |                             |

Click on the 9 dots and scroll down to Google Classroom



Here is your Google username and password: Username: Password:





#### Accessing Work on Google Classroom

#### Downloading Work

1. Log in to your Gmail account and select the class.





3. Your task will be explained here and any documents needed shown. Click on these to preview.





4. Click on the three dots on the right of your screen and select'Open in new window'.



#### Upload Completed Work