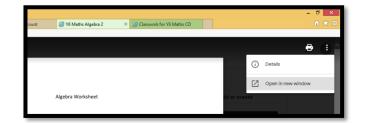

#### Downloading Work

1. Log in to your Gmail account and select the class.

3. Your task will be explained here and any documents needed shown. Click on these to preview.

4. Click on the three dots on the right of your screen and select'Open in new window'.