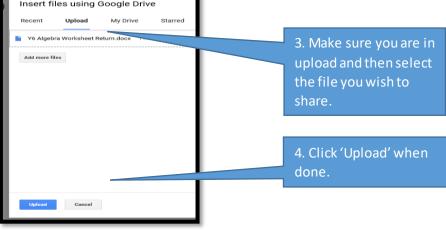

|
| Not your computer? Use Guest mode to sign in privately.<br>earn more | Forgot password? Next       |
| Create account Next                                                  |                             |
|                                                                      |                             |

Click on the 9 dots and scroll down to Google Classroom



Here is your Google username and password: Username: Password:





#### Accessing Work on Google Classroom

#### Downloading Work

1. Log in to your Gmail account and select the class.





3. Your task will be explained here and any documents needed shown. Click on these to preview.





4. Click on the three dots on the right of your screen and select'Open in new window'.



#### Upload Completed Work