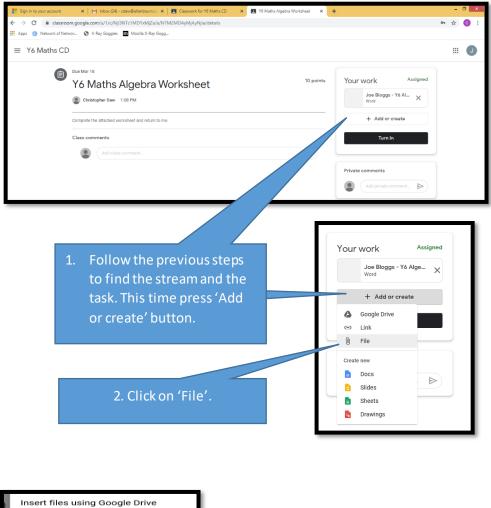

|
| Not your computer? Use Guest mode to sign in privately.<br>earn more | Forgot password? Next       |
| Create account Next                                                  |                             |
|                                                                      |                             |

Click on the 9 dots and scroll down to Google Classroom



Here is your Google username and password: Username: Password:





#### Accessing Work on Google Classroom

#### Downloading Work

1. Log in to your Gmail account and select the class.





3. Your task will be explained here and any documents needed shown. Click on these to preview.





4. Click on the three dots on the right of your screen and select'Open in new window'.



#### Upload Completed Work